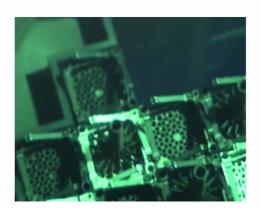

## THERMAL REMOVAL

WATER THERMAL REMOVAL

The Thermal Removal software is primarily used to facilitate reading of fuel assembly numbers during core mapping. The natural creation of thermals in the water can be disturbing when numbers or assembly details are seen, this software reduces this negative effect on the visibility.

## THERMAL REMOVAL IMAGES

We reserve the right to alter specifications without prior notice

US office | Phone: +1 910-399-4240 Email: us@ahlbergcameras.com Service office | Phone: +46 176 20 55 00 Email: rd@ahlbergcameras.com