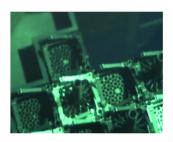

## THERMAL REMOVAL

WATER THERMAL REMOVAL

The Thermal Removal software is primarily used to facilitate reading of fuel assembly numbers during core mapping. The natural creation of thermals in the water can be disturbing when numbers or assembly details are seen, this software reduces this negative effect on the visibility.

## THERMAL REMOVAL IMAGES

We reserve the right to alter specifications without prior notice

US office | Phone: +1 910-399-4240 Email: us@ahlbergcameras.com Service office | Phone: +46 176 20 55 00 Email: rd@ahlbergcameras.com