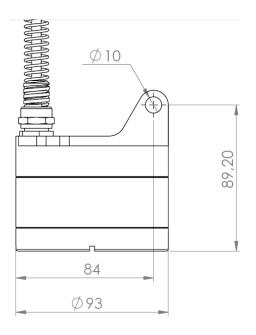

### **SPECIFICATIONS**

| Diameter                               | 93 mm (3.7")                                 |
|----------------------------------------|----------------------------------------------|
| Height                                 | 95 mm (3.7")                                 |
| Weight                                 | 1.0 kg (2.3 lbs)                             |
| Housing material                       | Stainless steel EN 1.4301, AISI 304/AISI 316 |
| Front glass<br>material                | Polycarbonate                                |
| Maximum<br>temperature                 | 50°C, 70°C for short periods (122°F, 158°F)  |
| Water tightness                        | min 3.5 bar (35 m)                           |
| Lights                                 | LED                                          |
| Typical luminous flux                  | 9 000 lumen                                  |
| Lighting beam angle                    | 64°                                          |
| Life time                              | >50 000 h                                    |
| Radiation<br>tolerance (total<br>dose) | 50 000 Gy (5 000 000 rad)                    |