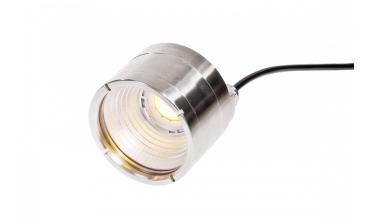

# **AHL-LIGHT 10**

#### LED WORK LIGHT

The Ahl-Light 10 is a underwater LED work light that can be used with robots and manipulators, or attached to tools for inspection. With a color temperature similar to traditional halogen lights, but with a significantly longer lifetime, it has many suitable applications.

#### **BENEFITS**

- 9 000 lumen light output
- Color temperature suitable for inspections
- Low maintenance cost due to its long life-time