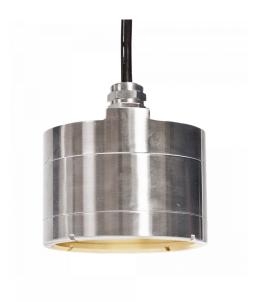

# **AHL-LIGHT 10**

#### LED WORK LIGHT

The Ahl-Light 10 is a underwater LED work light that can be used with robots and manipulators, or attached to tools for inspection. With a color temperature similar to traditional halogen lights, but with a significantly longer lifetime, it has many suitable applications.

### **SPECIFICATIONS**

| Diameter                               | 93 mm (3.7")                                 |
|----------------------------------------|----------------------------------------------|
| Height                                 | 95 mm (3.7")                                 |
| Weight                                 | 1.0 kg (2.3 lbs)                             |
| Housing material                       | Stainless steel EN 1.4301, AISI 304/AISI 316 |
| Front glass<br>material                | Polycarbonate                                |
| Maximum<br>temperature                 | 50°C, 70°C for short periods (122°F, 158°F)  |
| Water tightness                        | min 3.5 bar (35 m)                           |
| Lights                                 | LED                                          |
| Typical luminous flux                  | 9 000 lumen                                  |
| Lighting beam angle                    | 64°                                          |
| Life time                              | >50 000 h                                    |
| Radiation<br>tolerance (total<br>dose) | 50 000 Gy (5 000 000 rad)                    |