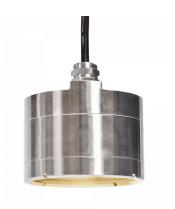

# **AHL-LIGHT 10**

#### LED WORK LIGHT

The Ahl-Light 10 is a underwater LED work light that can be used with robots and manipulators, or attached to tools for inspection. With a color temperature similar to traditional halogen lights, but with a significantly longer lifetime, it has many suitable applications.

### **SPECIFICATIONS**

| Diameter                               | 93 mm (3.7")                                 |
|----------------------------------------|----------------------------------------------|
| Height                                 | 95 mm (3.7")                                 |
| Weight                                 | 1.0 kg (2.3 lbs)                             |
| Housing material                       | Stainless steel EN 1.4301, AISI 304/AISI 316 |
| Front glass<br>material                | Polycarbonate                                |
| Maximum<br>temperature                 | 50°C, 70°C for short periods (122°F, 158°F)  |
| Water tightness                        | min 3.5 bar (35 m)                           |
| Lights                                 | LED                                          |
| Typical luminous flux                  | 9 000 lumen                                  |
| Lighting beam angle                    | 64°                                          |
| Life time                              | >50 000 h                                    |
| Radiation<br>tolerance (total<br>dose) | 50 000 Gy (5 000 000 rad)                    |