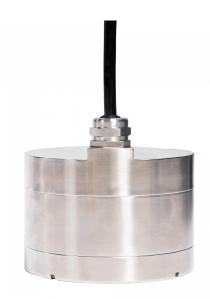

# **AHL-LIGHT 10**

#### LED WORK LIGHT

The Ahl-Light 10 is a underwater LED work light that can be used with robots and manipulators, or attached to tools for inspection. With a color temperature similar to traditional halogen lights, but with a significantly longer lifetime, it has many suitable applications.

### **SPECIFICATIONS**

| Diameter                               | 93 mm (3.7")                                 |
|----------------------------------------|----------------------------------------------|
| Height                                 | 95 mm (3.7")                                 |
| Weight                                 | 1.0 kg (2.3 lbs)                             |
| Housing material                       | Stainless steel EN 1.4301, AISI 304/AISI 316 |
| Front glass<br>material                | Polycarbonate                                |
| Maximum<br>temperature                 | 50°C, 70°C for short periods (122°F, 158°F)  |
| Water tightness                        | min 3.5 bar (35 m)                           |
| Lights                                 | LED                                          |
| Typical luminous flux                  | 9 000 lumen                                  |
| Lighting beam angle                    | 64°                                          |
| Life time                              | >50 000 h                                    |
| Radiation<br>tolerance (total<br>dose) | 50 000 Gy (5 000 000 rad)                    |