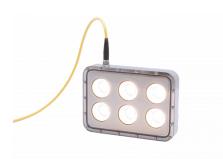

# AHL-LIGHT 70

LED POND LIGHT

The Ahl-Light 70 is a robust LED pond light. It is used for powerful illumination of nuclear underwater work areas and fuel pools. The optimized reflector design increases the light output and ensures an even light distribution. The LED technology allows long-term operation and greatly reduced maintenance work compared to ordinary halogen lights.

### AHL-LIGHT 70 IMAGES

We reserve the right to alter specifications without prior notice

Main office | Phone: +46 176 20 55 00 Email: main@ahlbergcameras.com US office | Phone: +1 910-399-4240 Email: us@ahlbergcameras.com Service office | Phone: +46 176 20 55 00 Email: rd@ahlbergcameras.com