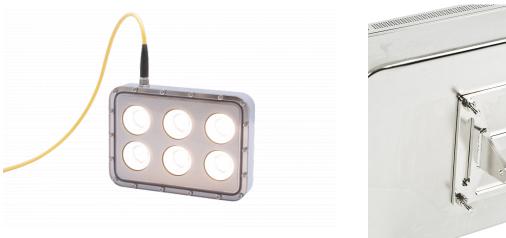

# AHL-LIGHT 70

LED POND LIGHT

The Ahl-Light 70 is a robust LED pond light. It is used for powerful illumination of nuclear underwater work areas and fuel pools. The optimized reflector design increases the light output and ensures an even light distribution. The LED technology allows long-term operation and greatly reduced maintenance work compared to ordinary halogen lights.

### AHL-LIGHT 70 IMAGES

We reserve the right to alter specifications without prior notice

Main office | Phone: +46 176 20 55 00 Email: main@ahlbergcameras.com US office | Phone: +1 910-399-4240 Email: us@ahlbergcameras.com Service office | Phone: +46 176 20 55 00 Email: rd@ahlbergcameras.com