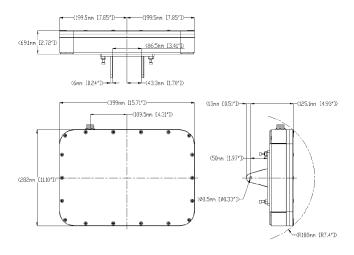

### SPECIFICATIONS

| Length                                 | 422 mm (16.62")                                           |
|----------------------------------------|-----------------------------------------------------------|
| Width                                  | 282 mm (11.11")                                           |
| Height                                 | 106 mm (4.18")                                            |
| Weight                                 | 12.2 kg (26.8 lbs)                                        |
| Housing material                       | Stainless steel EN 1.4301/EN 1.4436, AISI<br>304/AISI 316 |
| Front glass<br>material                | Hard coated polycarbonate                                 |
| Maximum<br>temperature                 | 60°C, 70°C for short periods (140°F, 158°F)               |
| Water tightness                        | 3 bar (30 m)                                              |
| Lights                                 | LED 100-240 VAC, 50/60 HZ, 480 W                          |
| Typical luminous<br>flux               | 87 000lm @5000K, 83 000lm @ 3000K                         |
| Color rendering index                  | 80                                                        |
| Color temperature                      | 3000K or 5000K                                            |
| Lighting angle                         | 64° x 64°                                                 |
| Life time                              | >50 000 h                                                 |
| Radiation<br>tolerance (total<br>dose) | 50 000 Gy (5 000 000 rad)                                 |
| Maximum cable<br>length                | 250m                                                      |

### AHL-LIGHT 70 IMAGES

We reserve the right to alter specifications without prior notice

Main office | Phone: +46 176 20 55 00 Email: main@ahlbergcameras.com US office | Phone: +1 910-399-4240 Email: us@ahlbergcameras.com Service office | Phone: +46 176 20 55 00 Email: rd@ahlbergcameras.com