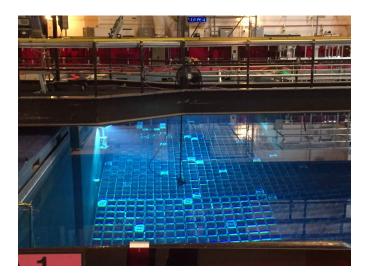

# AHL-LIGHT 70

LED POND LIGHT

The Ahl-Light 70 is a robust LED pond light. It is used for powerful illumination of nuclear underwater work areas and fuel pools. The optimized reflector design increases the light output and ensures an even light distribution. The LED technology allows long-term operation and greatly reduced maintenance work compared to ordinary halogen lights.

## APPLICATIONS

- Underwater nuclear pond light
- Ideal for work in reactor and fuel pools
- The light is delivered with a power supply that is placed either in air (on the railing or on the wall) or underwater

### AHL-LIGHT 70 IMAGES

We reserve the right to alter specifications without prior notice

Main office | Phone: +46 176 20 55 00 Email: main@ahlbergcameras.com US office | Phone: +1 910-399-4240 Email: us@ahlbergcameras.com Service office | Phone: +46 176 20 55 00 Email: rd@ahlbergcameras.com