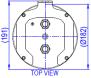

## SPECIFICATIONS

| Length               | 421 mm (16.6")            |
|----------------------|---------------------------|
| Diameter             | 154 mm (6.1")             |
| Housing material     | Stainless steel EN 1.4301 |
| Weight               | 12.0 kg (27 lbs)          |
| Water tightness      | 1.0 bar (10m)             |
| Input voltage        | 100-240 VAC, 50-60 Hz     |
| Power<br>consumption | 600 W max                 |