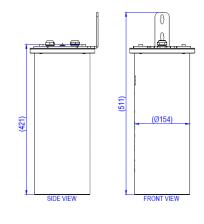

## SPECIFICATIONS

| Length               | 421 mm (16.6")            |
|----------------------|---------------------------|
| Diameter             | 154 mm (6.1")             |
| Housing material     | Stainless steel EN 1.4301 |
| Weight               | 12.0 kg (27 lbs)          |
| Water tightness      | 1.0 bar (10m)             |
| Input voltage        | 100-240 VAC, 50-60 Hz     |
| Power<br>consumption | 600 W max                 |