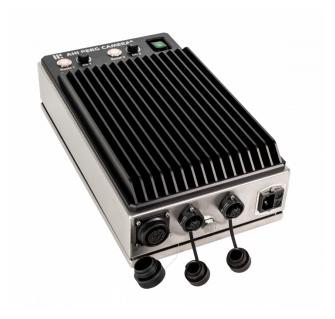

# **AHL-PS, AIR VERSION**

POWER SUPPLY FOR AHL-LIGHT 70, 50, 35 AND 15

The AHL-PS is the power supply for the Ahl-Light 70, Ahl-Light 50, Ahl-Light 35 and Ahl-Light 15. The power supply is connected to the power network on site and powers the Ahl-Light via a lighting cable.

#### **BENEFITS**

- Equipped with dimmers
- Equipped with overheating protection
- FME approved design no loose parts can enter the pool water

#### **SPECIFICATIONS**

| Dimensions<br>(HxWxD)               | 370x220x121 mm (14.6x8.7x4.8")                  |
|-------------------------------------|-------------------------------------------------|
| Weight                              | 9.7 kg (21.3 lbs)                               |
| Housing material                    | Stainless steel EN 1.4301 and anodized aluminum |
| IP classification, air applications | IP54                                            |
| Input voltage                       | 100-240 VAC, 50-60 Hz                           |
| Power consumption                   | 600 W max                                       |