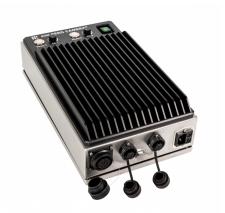

# **AHL-PS, AIR VERSION**

POWER SUPPLY FOR AHL-LIGHT 70, 50, 35 AND 15

The AHL-PS is the power supply for the Ahl-Light 70, Ahl-Light 50, Ahl-Light 35 and Ahl-Light 15. The power supply is connected to the power network on site and powers the Ahl-Light via a lighting cable.

#### **BENEFITS**

- Equipped with dimmers
- Equipped with overheating protection
- FME approved design no loose parts can enter the pool water

#### **SPECIFICATIONS**

| Dimensions<br>(HxWxD)               | 370x220x121 mm (14.6x8.7x4.8")                  |
|-------------------------------------|-------------------------------------------------|
| Weight                              | 9.7 kg (21.3 lbs)                               |
| Housing material                    | Stainless steel EN 1.4301 and anodized aluminum |
| IP classification, air applications | IP54                                            |
| Input voltage                       | 100-240 VAC, 50-60 Hz                           |
| Power consumption                   | 600 W max                                       |