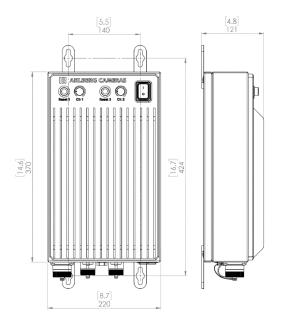

#### **SPECIFICATIONS**

| Dimensions<br>(HxWxD)               | 370x220x121 mm (14.6x8.7x4.8")                  |
|-------------------------------------|-------------------------------------------------|
| Weight                              | 9.7 kg (21.3 lbs)                               |
| Housing material                    | Stainless steel EN 1.4301 and anodized aluminum |
| IP classification, air applications | IP54                                            |
| Input voltage                       | 100-240 VAC, 50-60 Hz                           |
| Power consumption                   | 600 W max                                       |