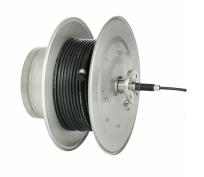

#### CAMERA CABLE REEL WITH SLIP RINGS

The Cable Reel 560 is a cable reel with slip rings used for camera cables. It is designed for fixed installation with placement on locations such as a refueling machine or fuel bridge.

#### **BENEFITS**

- Automatic tension control during winding and unwinding
- Equipped with ratchet
- Integrated camera cable connectors
- Specially designed for prolonging the camera cable lifetime through eliminating cable twisting in more than one direction
- Motorized cable reel is optional

#### **SPECIFICATIONS**

| Slip rings           | Yes                                                                                                                                                            |
|----------------------|----------------------------------------------------------------------------------------------------------------------------------------------------------------|
| Maximum cable length | 40 m (1576")                                                                                                                                                   |
| Drum diameter        | 300 mm (11.82")                                                                                                                                                |
| Outer diameter       | 550 mm (21.67")                                                                                                                                                |
| Width                | 324 mm                                                                                                                                                         |
| Weight without cable | 35 kg (77 lbs)                                                                                                                                                 |
| Motorized cable reel | Speed and torque depends on payload and<br>cable length, 30kg payload = 0,2 m/s<br>Powered by 2A@24VDC Position feedback<br>and memorized positioning possible |