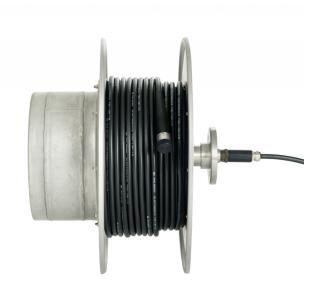

# **CABLE REEL 560**

#### CAMERA CABLE REEL WITH SLIP RINGS

The Cable Reel 560 is a cable reel with slip rings used for camera cables. It is designed for fixed installation with placement on locations such as a refueling machine or fuel bridge.

#### **BENEFITS**

- Automatic tension control during winding and unwinding
- Equipped with ratchet
- Integrated camera cable connectors
- Specially designed for prolonging the camera cable lifetime through eliminating cable twisting in more than one direction
- Motorized cable reel is optional

#### **SPECIFICATIONS**

| Slip rings           | Yes                                                                                                                                                            |
|----------------------|----------------------------------------------------------------------------------------------------------------------------------------------------------------|
| Maximum cable length | 40 m (1576")                                                                                                                                                   |
| Drum diameter        | 300 mm (11.82")                                                                                                                                                |
| Outer diameter       | 550 mm (21.67")                                                                                                                                                |
| Width                | 324 mm                                                                                                                                                         |
| Weight without cable | 35 kg (77 lbs)                                                                                                                                                 |
| Motorized cable reel | Speed and torque depends on payload and<br>cable length, 30kg payload = 0,2 m/s<br>Powered by 2A@24VDC Position feedback<br>and memorized positioning possible |