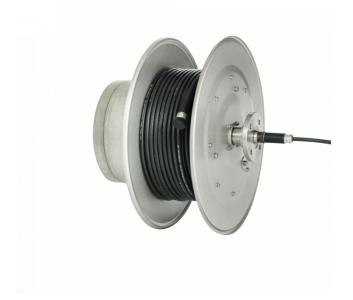

#### CAMERA CABLE REEL WITH SLIP RINGS

The Cable Reel 560 is a cable reel with slip rings used for camera cables. It is designed for fixed installation with placement on locations such as a refueling machine or fuel bridge.

#### **BENEFITS**

- Automatic tension control during winding and unwinding
- Equipped with ratchet
- Integrated camera cable connectors
- Specially designed for prolonging the camera cable lifetime through eliminating cable twisting in more than one direction
- Motorized cable reel is optional

#### **SPECIFICATIONS**

| Slip rings           | Yes                                                                                                                                                            |
|----------------------|----------------------------------------------------------------------------------------------------------------------------------------------------------------|
| Maximum cable length | 40 m (1576")                                                                                                                                                   |
| Drum diameter        | 300 mm (11.82")                                                                                                                                                |
| Outer diameter       | 550 mm (21.67")                                                                                                                                                |
| Width                | 324 mm                                                                                                                                                         |
| Weight without cable | 35 kg (77 lbs)                                                                                                                                                 |
| Motorized cable reel | Speed and torque depends on payload and<br>cable length, 30kg payload = 0,2 m/s<br>Powered by 2A@24VDC Position feedback<br>and memorized positioning possible |