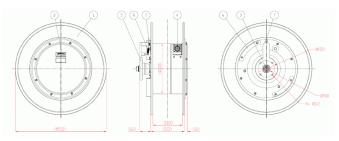

#### **SPECIFICATIONS**

| Slip rings           | Yes                                                                                                                                                            |
|----------------------|----------------------------------------------------------------------------------------------------------------------------------------------------------------|
| Maximum cable length | 40 m (1576")                                                                                                                                                   |
| Drum diameter        | 300 mm (11.82")                                                                                                                                                |
| Outer diameter       | 550 mm (21.67")                                                                                                                                                |
| Width                | 324 mm                                                                                                                                                         |
| Weight without cable | 35 kg (77 lbs)                                                                                                                                                 |
| Motorized cable reel | Speed and torque depends on payload and<br>cable length, 30kg payload = 0,2 m/s<br>Powered by 2A@24VDC Position feedback<br>and memorized positioning possible |

## **CABLE REEL 560 IMAGES**

We reserve the right to alter specifications without prior notice