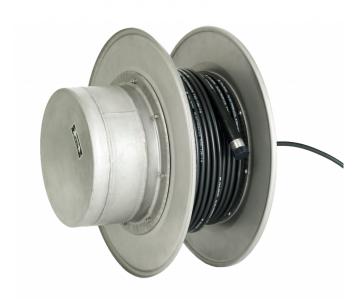

#### CAMERA CABLE REEL WITH SLIP RINGS

The Cable Reel 560 is a cable reel with slip rings used for camera cables. It is designed for fixed installation with placement on locations such as a refueling machine or fuel bridge.

#### **BENEFITS**

- Automatic tension control during winding and unwinding
- Equipped with ratchet
- Integrated camera cable connectors
- Specially designed for prolonging the camera cable lifetime through eliminating cable twisting in more than one direction
- Motorized cable reel is optional

#### **SPECIFICATIONS**

| Slip rings           | Yes                                                                                                                                                            |
|----------------------|----------------------------------------------------------------------------------------------------------------------------------------------------------------|
| Maximum cable length | 40 m (1576")                                                                                                                                                   |
| Drum diameter        | 300 mm (11.82")                                                                                                                                                |
| Outer diameter       | 550 mm (21.67")                                                                                                                                                |
| Width                | 324 mm                                                                                                                                                         |
| Weight without cable | 35 kg (77 lbs)                                                                                                                                                 |
| Motorized cable reel | Speed and torque depends on payload and<br>cable length, 30kg payload = 0,2 m/s<br>Powered by 2A@24VDC Position feedback<br>and memorized positioning possible |