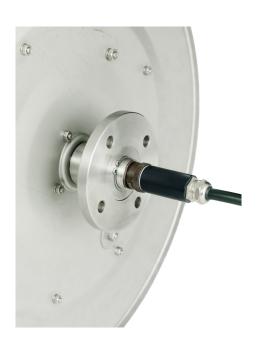

#### **BENEFITS**

- Automatic tension control during winding and unwinding
- Equipped with ratchet
- Integrated camera cable connectors
- Specially designed for prolonging the camera cable lifetime through eliminating cable twisting in more than one direction
- Motorized cable reel is optional

#### **SPECIFICATIONS**

| Slip rings           | Yes                                                                                                                                                            |
|----------------------|----------------------------------------------------------------------------------------------------------------------------------------------------------------|
| Maximum cable length | 40 m (1576")                                                                                                                                                   |
| Drum diameter        | 300 mm (11.82")                                                                                                                                                |
| Outer diameter       | 550 mm (21.67")                                                                                                                                                |
| Width                | 324 mm                                                                                                                                                         |
| Weight without cable | 35 kg (77 lbs)                                                                                                                                                 |
| Motorized cable reel | Speed and torque depends on payload and<br>cable length, 30kg payload = 0,2 m/s<br>Powered by 2A@24VDC Position feedback<br>and memorized positioning possible |