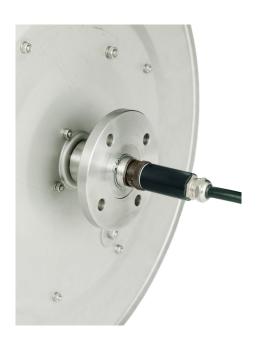

#### **BENEFITS**

- Automatic tension control during winding and unwinding
- Equipped with ratchet
- Integrated lighting cable connectors
- Specially designed for prolonging the lighting cable lifetime through eliminating cable twisting in more than one direction
- Motorized cable reel is optional

### **SPECIFICATIONS**

| Slip rings           | Yes                                                                                                                                                            |
|----------------------|----------------------------------------------------------------------------------------------------------------------------------------------------------------|
| Maximum cable length | 40 m (1576")                                                                                                                                                   |
| Drum diameter        | 300 mm (11.82")                                                                                                                                                |
| Outer diameter       | 550 mm (21.67")                                                                                                                                                |
| Width                | 324 mm                                                                                                                                                         |
| Weight without cable | 35 kg (77 lbs)                                                                                                                                                 |
| Motorized cable reel | Speed and torque depends on payload and<br>cable length, 30kg payload = 0,2 m/s<br>Powered by 2A@24VDC Position feedback<br>and memorized positioning possible |