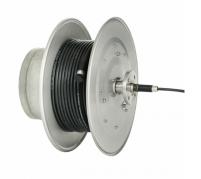

# **CABLE REEL 570**

#### LIGHTING CABLE REEL WITH SLIP RINGS

The Cable Reel 570 is a cable reel with slip rings used for lighting cables. It is designed for fixed installation with placement on locations such as a refueling machine or fuel bridge.

### **SPECIFICATIONS**

| Slip rings           | Yes                                                                                                                                                            |
|----------------------|----------------------------------------------------------------------------------------------------------------------------------------------------------------|
| Maximum cable length | 40 m (1576")                                                                                                                                                   |
| Drum diameter        | 300 mm (11.82")                                                                                                                                                |
| Outer diameter       | 550 mm (21.67")                                                                                                                                                |
| Width                | 324 mm                                                                                                                                                         |
| Weight without cable | 35 kg (77 lbs)                                                                                                                                                 |
| Motorized cable reel | Speed and torque depends on payload and<br>cable length, 30kg payload = 0,2 m/s<br>Powered by 2A@24VDC Position feedback<br>and memorized positioning possible |