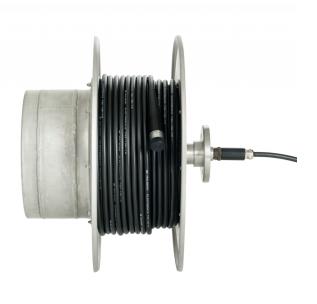

# **CABLE REEL 570**

#### LIGHTING CABLE REEL WITH SLIP RINGS

The Cable Reel 570 is a cable reel with slip rings used for lighting cables. It is designed for fixed installation with placement on locations such as a refueling machine or fuel bridge.

## **CABLE REEL 570 IMAGES**

We reserve the right to alter specifications without prior notice