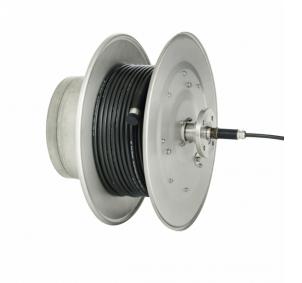

# **CABLE REEL 570**

#### LIGHTING CABLE REEL WITH SLIP RINGS

The Cable Reel 570 is a cable reel with slip rings used for lighting cables. It is designed for fixed installation with placement on locations such as a refueling machine or fuel bridge.

### **SPECIFICATIONS**

| Slip rings           | Yes                                                                                                                                                            |
|----------------------|----------------------------------------------------------------------------------------------------------------------------------------------------------------|
| Maximum cable length | 40 m (1576")                                                                                                                                                   |
| Drum diameter        | 300 mm (11.82")                                                                                                                                                |
| Outer diameter       | 550 mm (21.67")                                                                                                                                                |
| Width                | 324 mm                                                                                                                                                         |
| Weight without cable | 35 kg (77 lbs)                                                                                                                                                 |
| Motorized cable reel | Speed and torque depends on payload and<br>cable length, 30kg payload = 0,2 m/s<br>Powered by 2A@24VDC Position feedback<br>and memorized positioning possible |