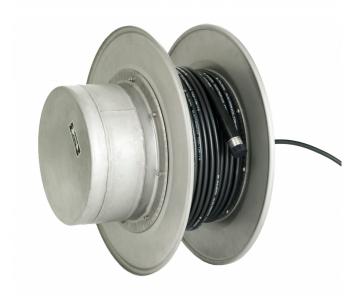

# **CABLE REEL 570**

#### LIGHTING CABLE REEL WITH SLIP RINGS

The Cable Reel 570 is a cable reel with slip rings used for lighting cables. It is designed for fixed installation with placement on locations such as a refueling machine or fuel bridge.

### **SPECIFICATIONS**

| Slip rings           | Yes                                                                                                                                                            |
|----------------------|----------------------------------------------------------------------------------------------------------------------------------------------------------------|
| Maximum cable length | 40 m (1576")                                                                                                                                                   |
| Drum diameter        | 300 mm (11.82")                                                                                                                                                |
| Outer diameter       | 550 mm (21.67")                                                                                                                                                |
| Width                | 324 mm                                                                                                                                                         |
| Weight without cable | 35 kg (77 lbs)                                                                                                                                                 |
| Motorized cable reel | Speed and torque depends on payload and<br>cable length, 30kg payload = 0,2 m/s<br>Powered by 2A@24VDC Position feedback<br>and memorized positioning possible |