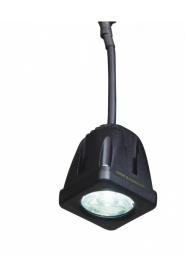

# **CCTV LED 1**

#### **COMPACT CCTV LED LIGHT**

CCTV LED 1 is a compact radiation tolerant CCTV LED light unit.

## **CCTV LED 1 IMAGES**

We reserve the right to alter specifications without prior notice