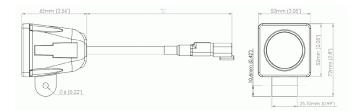

### **SPECIFICATIONS**

| Dimensions<br>(L*W*H)                  | 72x52x65 mm (2.8"x 2.1" x 2.6") |
|----------------------------------------|---------------------------------|
| Weight                                 | 0.3 kg (0.7 lbs)                |
| Housing material                       | Painted Aluminum                |
| Maximum<br>temperature                 | 50°C (122°F)                    |
| Protection class                       | IP65                            |
| Typical luminous flux                  | 1 000 lumen                     |
| Power consumption                      | 10 Watt                         |
| Life time                              | 50 000 h                        |
| Radiation<br>tolerance (total<br>dose) | 2 000 Gy (200 000 rad)          |