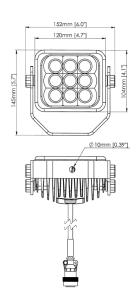

### **SPECIFICATIONS**

| Dimensions<br>(L*W*H)                  | 80x120x105 mm (3.1"x 4.7"x 4.1") |
|----------------------------------------|----------------------------------|
| Weight                                 | 1.4 kg (3.1 lbs)                 |
| Housing material                       | Painted aluminum                 |
| Maximum<br>temperature                 | 60°C (142°F)                     |
| Protection class                       | IP65                             |
| Typical luminous flux                  | 5 000 lumen                      |
| Power consumption                      | 45 Watt                          |
| Life time                              | 50 000 h                         |
| Radiation<br>tolerance (total<br>dose) | 100 000 Gy (10 000 000 rad)      |