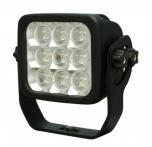

#### POWERFUL CCTV LED LIGHT

The CCTV LED 5 is a robust radiation tolerant CCTV LED light unit with high power illumination. The unit is equipped with brand new LED technology giving 5 000 Lumen.

#### **BENEFITS**

- High radiation tolerance
- Powerful illumination and intensity
- 50 000 hours lifetime
- Its cable is halogen free and flame retardant

### **SPECIFICATIONS**

| Dimensions<br>(L*W*H)                  | 80x120x105 mm (3.1"x 4.7"x 4.1") |
|----------------------------------------|----------------------------------|
| Weight                                 | 1.4 kg (3.1 lbs)                 |
| Housing material                       | Painted aluminum                 |
| Maximum<br>temperature                 | 60°C (142°F)                     |
| Protection class                       | IP65                             |
| Typical luminous flux                  | 5 000 lumen                      |
| Power consumption                      | 45 Watt                          |
| Life time                              | 50 000 h                         |
| Radiation<br>tolerance (total<br>dose) | 100 000 Gy (10 000 000 rad)      |