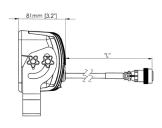

### **SPECIFICATIONS**

| Dimensions<br>(L*W*H)                  | 80x120x105 mm (3.1"x 4.7"x 4.1") |
|----------------------------------------|----------------------------------|
| Weight                                 | 1.4 kg (3.1 lbs)                 |
| Housing material                       | Painted aluminum                 |
| Maximum<br>temperature                 | 60°C (142°F)                     |
| Protection class                       | IP65                             |
| Typical luminous flux                  | 5 000 lumen                      |
| Power consumption                      | 45 Watt                          |
| Life time                              | 50 000 h                         |
| Radiation<br>tolerance (total<br>dose) | 100 000 Gy (10 000 000 rad)      |