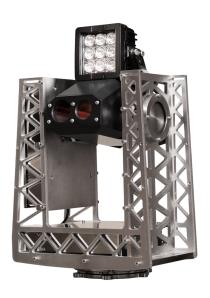

# **CCTV40 Thermal**

#### COMBINED THERMAL AND VISUAL CAMERA

CCTV40 Thermal is a combined thermal and visual camera. Inside the camera, the thermal imaging sensor measures temperature differences of critical equipment and gives operators an early warning of undesired behavior. The visual sensor helps the operator with orientation in the room.

## **CCTV40 THERMAL IMAGES**

We reserve the right to alter specifications without prior notice