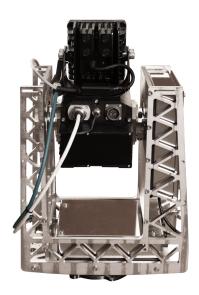

# **CCTV40 Thermal**

#### COMBINED THERMAL AND VISUAL CAMERA

CCTV40 Thermal is a combined thermal and visual camera. Inside the camera, the thermal imaging sensor measures temperature differences of critical equipment and gives operators an early warning of undesired behavior. The visual sensor helps the operator with orientation in the room.

## **CCTV40 THERMAL IMAGES**

We reserve the right to alter specifications without prior notice