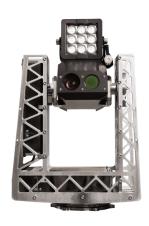

# **CCTV40 Thermal**

#### COMBINED THERMAL AND VISUAL CAMERA

CCTV40 Thermal is a combined thermal and visual camera. Inside the camera, the thermal imaging sensor measures temperature differences of critical equipment and gives operators an early warning of undesired behavior. The visual sensor helps the operator with orientation in the room.

## **CCTV40 THERMAL IMAGES**

We reserve the right to alter specifications without prior notice