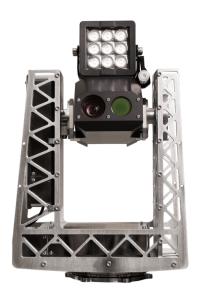

# **CCTV40 Thermal**

#### COMBINED THERMAL AND VISUAL CAMERA

CCTV40 Thermal is a combined thermal and visual camera. Inside the camera, the thermal imaging sensor measures temperature differences of critical equipment and gives operators an early warning of undesired behavior. The visual sensor helps the operator with orientation in the room.

## **CCTV40 THERMAL IMAGES**

We reserve the right to alter specifications without prior notice