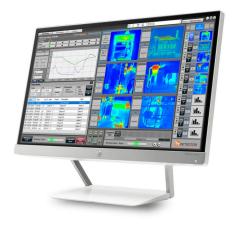

# **CCTV40 Thermal**

#### COMBINED THERMAL AND VISUAL CAMERA

CCTV40 Thermal is a combined thermal and visual camera. Inside the camera, the thermal imaging sensor measures temperature differences of critical equipment and gives operators an early warning of undesired behavior. The visual sensor helps the operator with orientation in the room.

## **CCTV40 THERMAL IMAGES**

We reserve the right to alter specifications without prior notice