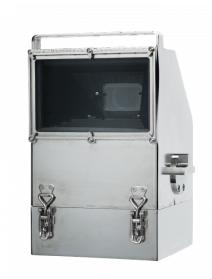

# HIGH TEMPERATURE AND NEUTRON TOLERANT CCTV CAMERA

The CCTV90 is designed for areas with high levels of gamma and neutron radiation. A typical surveillance area is the containment in a PWR/BWR reactor. The camera features an internal cooling system in order to handle high temperatures and humidity in the containment during a possible LOCA.

### **SPECIFICATIONS**

| Dimensions                             | 364 x 217 x 272 mm (14.33" x 8.54" x 10.71")    |
|----------------------------------------|-------------------------------------------------|
| Weight                                 | 33.2 kg (73.2 lbs)                              |
| Housing material                       | Stainless steel EN 1.4301                       |
| Radiation<br>tolerance (dose<br>rate)  | 1 000 Gy/h (100 000 rad/h)                      |
| Radiation<br>tolerance (total<br>dose) | 10 000 Gy (1 000 000 rad)                       |
| Radiation<br>tolerance<br>neutrons     | High                                            |
| Maximum<br>temperature                 | 60°C (140°F), 90°C (194°F) for 5 hours          |
| Cooling                                | Peltier elements                                |
| Protection class                       | IP65                                            |
| Zoom                                   | x10 optical x10 digital giving x100             |
| SD horizontal angle of view            | approx. 37.5° (wide end), approx. 4° (tele end) |
| HD horizontal angle of view            | Approx. 50° (wide end), approx. 5° (tele end)   |
| Resolution SD version                  | 720 TV-lines                                    |
| Resolution HD version                  | 720p                                            |

## **CCTV90 IMAGES**

We reserve the right to alter specifications without prior notice