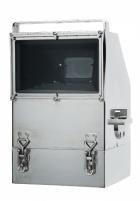

# HIGH TEMPERATURE AND NEUTRON TOLERANT CCTV CAMERA

The CCTV90 is designed for areas with high levels of gamma and neutron radiation. A typical surveillance area is the containment in a PWR/BWR reactor. The camera features an internal cooling system in order to handle high temperatures and humidity in the containment during a possible LOCA.

### **SPECIFICATIONS**

| Dimensions                             | 364 x 217 x 272 mm (14.33" x 8.54" x 10.71")    |
|----------------------------------------|-------------------------------------------------|
| Weight                                 | 33.2 kg (73.2 lbs)                              |
| Housing material                       | Stainless steel EN 1.4301                       |
| Radiation<br>tolerance (dose<br>rate)  | 1 000 Gy/h (100 000 rad/h)                      |
| Radiation<br>tolerance (total<br>dose) | 10 000 Gy (1 000 000 rad)                       |
| Radiation<br>tolerance<br>neutrons     | High                                            |
| Maximum<br>temperature                 | 60°C (140°F), 90°C (194°F) for 5 hours          |
| Cooling                                | Peltier elements                                |
| Protection class                       | IP65                                            |
| Zoom                                   | x10 optical x10 digital giving x100             |
| SD horizontal angle of view            | approx. 37.5° (wide end), approx. 4° (tele end) |
| HD horizontal angle of view            | Approx. 50° (wide end), approx. 5° (tele end)   |
| Resolution SD version                  | 720 TV-lines                                    |
| Resolution HD version                  | 720p                                            |

## **CCTV90 IMAGES**

We reserve the right to alter specifications without prior notice