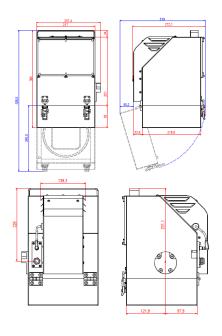

### **SPECIFICATIONS**

| Dimensions                             | 364 x 217 x 272 mm (14.33" x 8.54" x 10.71")    |
|----------------------------------------|-------------------------------------------------|
| Weight                                 | 33.2 kg (73.2 lbs)                              |
| Housing material                       | Stainless steel EN 1.4301                       |
| Radiation<br>tolerance (dose<br>rate)  | 1 000 Gy/h (100 000 rad/h)                      |
| Radiation<br>tolerance (total<br>dose) | 10 000 Gy (1 000 000 rad)                       |
| Radiation<br>tolerance<br>neutrons     | High                                            |
| Maximum<br>temperature                 | 60°C (140°F), 90°C (194°F) for 5 hours          |
| Cooling                                | Peltier elements                                |
| Protection class                       | IP65                                            |
| Zoom                                   | x10 optical x10 digital giving x100             |
| SD horizontal angle of view            | approx. 37.5° (wide end), approx. 4° (tele end) |
| HD horizontal angle of view            | Approx. 50° (wide end), approx. 5° (tele end)   |
| Resolution SD version                  | 720 TV-lines                                    |
| Resolution HD version                  | 720p                                            |

## **CCTV90 IMAGES**

We reserve the right to alter specifications without prior notice