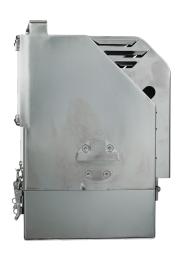

### **SPECIFICATIONS**

| Dimensions                             | 364 x 217 x 272 mm (14.33" x 8.54" x 10.71")    |
|----------------------------------------|-------------------------------------------------|
| Weight                                 | 33.2 kg (73.2 lbs)                              |
| Housing material                       | Stainless steel EN 1.4301                       |
| Radiation<br>tolerance (dose<br>rate)  | 1 000 Gy/h (100 000 rad/h)                      |
| Radiation<br>tolerance (total<br>dose) | 10 000 Gy (1 000 000 rad)                       |
| Radiation<br>tolerance<br>neutrons     | High                                            |
| Maximum<br>temperature                 | 60°C (140°F), 90°C (194°F) for 5 hours          |
| Cooling                                | Peltier elements                                |
| Protection class                       | IP65                                            |
| Zoom                                   | x10 optical x10 digital giving x100             |
| SD horizontal angle of view            | approx. 37.5° (wide end), approx. 4° (tele end) |
| HD horizontal angle of view            | Approx. 50° (wide end), approx. 5° (tele end)   |
| Resolution SD version                  | 720 TV-lines                                    |
| Resolution HD version                  | 720p                                            |

## **CCTV90 IMAGES**

We reserve the right to alter specifications without prior notice