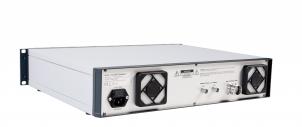

# **CCU100**

#### CAMERA CONTROL UNIT FOR CAMERA PTZ100

The CCU100 is a camera control unit made for the PTZ100 camera. On the front panel of the CCU100, all the PTZ100 functions are controlled, such as: power, panand-tilt, zoom, light, focus and iris.

#### **SPECIFICATIONS**

| Dimensions<br>(HxWxD) | 88 x 483 x 435 mm (3.5"x19.0"x17.1") |
|-----------------------|--------------------------------------|
| Weight                | 6 kg (13 lbs)                        |
| Housing material      | Aluminum                             |
| Operating temperature | 0°C to 45°C (32°F to 113°F)          |
| Protection class      | IP30                                 |
| Power supply          | 100 - 240VAC / 50-60 Hz / 200W       |