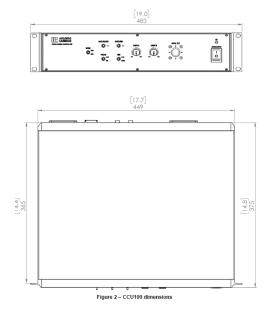

#### **SPECIFICATIONS**

| Dimensions<br>(HxWxD) | 88 x 483 x 435 mm (3.5"x19.0"x17.1") |
|-----------------------|--------------------------------------|
| Weight                | 6 kg (13 lbs)                        |
| Housing material      | Aluminum                             |
| Operating temperature | 0°C to 45°C (32°F to 113°F)          |
| Protection class      | IP30                                 |
| Power supply          | 100 - 240VAC / 50-60 Hz / 200W       |

## **CCU100 IMAGES**

We reserve the right to alter specifications without prior notice