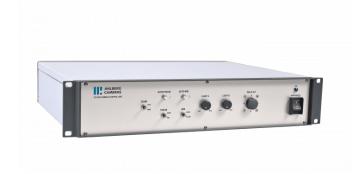

# **CCU100**

#### CAMERA CONTROL UNIT FOR CAMERA PTZ100

The CCU100 is a camera control unit made for the PTZ100 camera. On the front panel of the CCU100, all the PTZ100 functions are controlled, such as: power, panand-tilt, zoom, light, focus and iris.

### **APPLICATIONS**

• Control unit that supplies power and controls all the functions of the PTZ100 camera

### **BENEFITS**

- Easy-to-use CCU specially made for the PTZ100 camera
- Mountable on a 19" rack with 2 height units