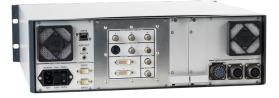

### **SPECIFICATIONS**

| Dimensions<br>(HxWxD)        | 133x483x435 mm (5.2"x19.0"x17.1")                                                  |
|------------------------------|------------------------------------------------------------------------------------|
| Rack dimension               | 19" 3U                                                                             |
| Weight                       | 6.0 kg (13.3 lbs)                                                                  |
| Housing material             | Aluminium                                                                          |
| Operating<br>temperature     | 0°C to 45°C                                                                        |
| Power supply                 | 90-260VAC / 47-63 Hz / 1000W                                                       |
| Lighting support             | 2 channels                                                                         |
| Video outputs                | S-video, Composite, SD/HD-component, DVI-<br>D and SDI                             |
| Recording module<br>(option) | H.264 SD memory card recording                                                     |
| Video overlay<br>(option)    | Free text, date, time, zoom, focus distance, pan and tilt values on screen display |

#### CCU200 IMAGES

We reserve the right to alter specifications without prior notice

Main office | Phone: +46 176 20 55 00 Email: main@ahlbergcameras.com US office | Phone: +1 910-399-4240 Email: us@ahlbergcameras.com Service office | Phone: +46 176 20 55 00 Email: rd@ahlbergcameras.com