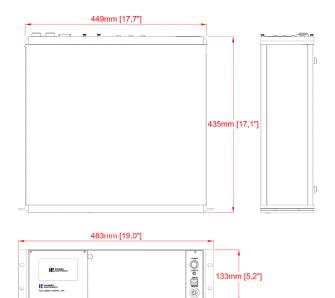

### **SPECIFICATIONS**

| Dimensions<br>(HxWxD)        | 133x483x435 mm (5.2"x19.0"x17.1")                                                  |
|------------------------------|------------------------------------------------------------------------------------|
| Rack dimension               | 19" 3U                                                                             |
| Weight                       | 6.0 kg (13.3 lbs)                                                                  |
| Housing material             | Aluminium                                                                          |
| Operating<br>temperature     | 0°C to 45°C                                                                        |
| Power supply                 | 90-260VAC / 47-63 Hz / 1000W                                                       |
| Lighting support             | 2 channels                                                                         |
| Video outputs                | S-video, Composite, SD/HD-component, DVI-<br>D and SDI                             |
| Recording module<br>(option) | H.264 SD memory card recording                                                     |
| Video overlay<br>(option)    | Free text, date, time, zoom, focus distance, pan and tilt values on screen display |

#### CCU200 IMAGES

We reserve the right to alter specifications without prior notice

Main office | Phone: +46 176 20 55 00 Email: main@ahlbergcameras.com US office | Phone: +1 910-399-4240 Email: us@ahlbergcameras.com Service office | Phone: +46 176 20 55 00 Email: rd@ahlbergcameras.com