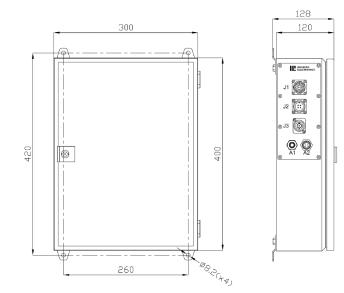

## SPECIFICATIONS

| Dimensions<br>(HxWxD)        | 120 x 400 x 300 mm (4.72"x15.76"x11.82")    |
|------------------------------|---------------------------------------------|
| Weight                       | 10.1 kg (22.3 lbs)                          |
| Housing material             | Grey-white Powder coated (painted) steel    |
| Operating<br>temperature max | 40°C (104°F)                                |
| Protection class             | IP65                                        |
| Power supply                 | 110, 120, 220, 230 or 240 VAC / 50-60 Hz $$ |
| External lighting output     | 1 channel                                   |
| Video outputs                | Composite SD                                |