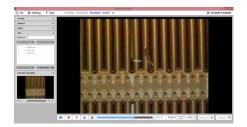

#### **OBJECT SIZING**

The Image Measurement software enables sizing of objects during the course of inspection. The software measures two-dimensional objects by mouse-clicking on a captured image; it is required that the user adds a known reference before measuring.

#### **BENEFITS**

- Includes a video overlay application, with which textboxes can be added to the picture
- Measuring accuracy is down to 0.1 mm where the camerato-object distance, angle of view and the use of magnification decide the accuracy