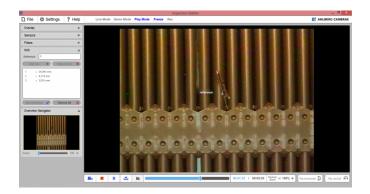

#### **OBJECT SIZING**

The Image Measurement software enables sizing of objects during the course of inspection. The software measures two-dimensional objects by mouse-clicking on a captured image; it is required that the user adds a known reference before measuring.

#### **BENEFITS**

- Includes a video overlay application, with which textboxes can be added to the picture
- Measuring accuracy is down to 0.1 mm where the camerato-object distance, angle of view and the use of magnification decide the accuracy