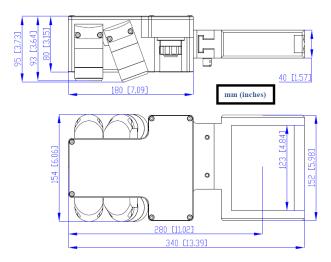

## **SPECIFICATIONS**

| Dimensions<br>(L*W*H)                  | 290x154x120 mm (11.43"x6.07"x4.73")         |
|----------------------------------------|---------------------------------------------|
| Weight                                 | 5.8 kg (12.8 lbs)                           |
| Housing material                       | Stainless steel EN 1.4303 anodized aluminum |
| Maximum<br>temperature                 | 50°C (122°F)                                |
| Water tightness                        | 5 bar, (50 m)                               |
| Zoom                                   | x10 optical x10 digital giving x100         |
| Resolution SD version                  | 720 TV-lines                                |
| Resolution HD version                  | 720p                                        |
| Minimum distance to object             | 5 mm (0.20")                                |
| Lights                                 | 4 x S40-35RA Halogen                        |
| Radiation<br>tolerance (dose<br>rate)  | 1 000 Gy/h (100 000 rad/h)                  |
| Radiation<br>tolerance (total<br>dose) | 10 000 Gy (1 000 000 rad)                   |
| Tilting mirror                         | 0-45°                                       |