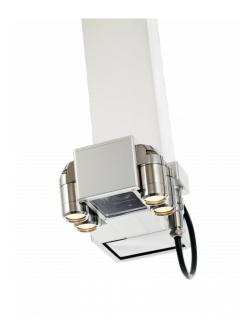

# **MAST CAMERA 180**

#### **BWR REFUELING MACHINE CAMERA**

The Mast Camera 180 is a high radiation tolerant camera designed for permanent installation on a BWR refueling machine mast. It enables the machine operator to read the fuel assembly top nozzle identification number and also view the fuel assembly lower part to facilitate core grid guidance. It is excellent in a BWR for supervision during fuel handling and core mapping.

### **BENEFITS**

- Auto-positioning functions of zoom, tilt and focus
- Tilting mirror to see gripper and guide fuel into the right position