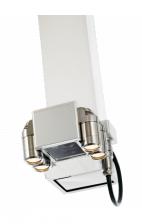

# **MAST CAMERA 180**

#### **BWR REFUELING MACHINE CAMERA**

The Mast Camera 180 is a high radiation tolerant camera designed for permanent installation on a BWR refueling machine mast. It enables the machine operator to read the fuel assembly top nozzle identification number and also view the fuel assembly lower part to facilitate core grid guidance. It is excellent in a BWR for supervision during fuel handling and core mapping.

### **BENEFITS**

- Auto-positioning functions of zoom, tilt and focus
- Tilting mirror to see gripper and guide fuel into the right position