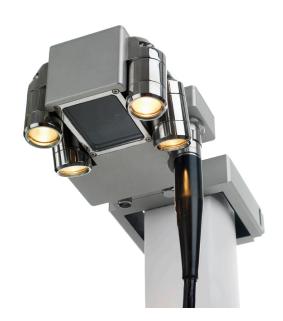

# **MAST CAMERA 180**

#### **BWR REFUELING MACHINE CAMERA**

The Mast Camera 180 is a high radiation tolerant camera designed for permanent installation on a BWR refueling machine mast. It enables the machine operator to read the fuel assembly top nozzle identification number and also view the fuel assembly lower part to facilitate core grid guidance. It is excellent in a BWR for supervision during fuel handling and core mapping.

### **BENEFITS**

- Auto-positioning functions of zoom, tilt and focus
- Tilting mirror to see gripper and guide fuel into the right position