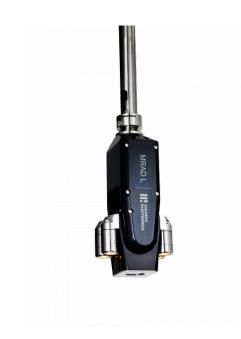

#### MANIPULATOR CRANE CAMERA SYSTEM

The Manipulator Crane Camera System is an important tool for increasing fuel handling safety in a PWR. The system follows the movements of the manipulator crane during fuel handling. The system gives an immediate verification of the manipulator crane gripper operations and positioning.

#### **SPECIFICATIONS**

- Follows the movements of the manipulator crane during fuel handling
- Gives an immediate verification of the manipulator crane gripper operations and positions

### BENEFITS

- Important tool for increasing fuel handling safety
- Reduces fuel handling time consumption
- Immediate verification of fuel handling operations
- High quality color images for digital video recording
- Cost-effective solution