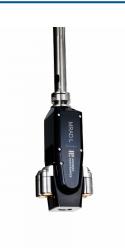

#### MANIPULATOR CRANE CAMERA SYSTEM

The Manipulator Crane Camera System is an important tool for increasing fuel handling safety in a PWR. The system follows the movements of the manipulator crane during fuel handling. The system gives an immediate verification of the manipulator crane gripper operations and positioning.

#### **SPECIFICATIONS**

- Follows the movements of the manipulator crane during fuel handling
- Gives an immediate verification of the manipulator crane gripper operations and positions

### BENEFITS

- Important tool for increasing fuel handling safety
- Reduces fuel handling time consumption
- Immediate verification of fuel handling operations
- High quality color images for digital video recording
- Cost-effective solution