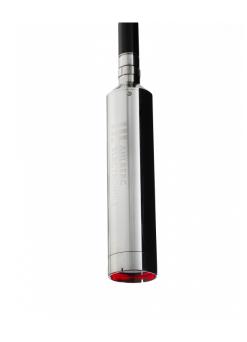

# N66HR

#### CCTV MONOCHROME TUBE CAMERA

The N66HR is a monochrome tube B/W camera designed for inspections of areas with very high radiation. N66HR is a reliable camera for both single-camera applications and for nuclear CCTV networks.

### N66HR IMAGES

We reserve the right to alter specifications without prior notice

Main office | Phone: +46 176 20 55 00 Email: main@ahlbergcameras.com US office | Phone: +1 910-399-4240 Email: us@ahlbergcameras.com Service office | Phone: +46 176 20 55 00 Email: rd@ahlbergcameras.com