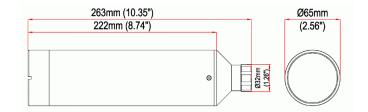

## **SPECIFICATIONS**

| Diameter                               | 65 mm, 85mm with x6 and x10 zoom lens                     |
|----------------------------------------|-----------------------------------------------------------|
| Length with zoom<br>lens               | 320 mm                                                    |
| Weight                                 | 1 kg, 2 kg with zoom lens (2.2 lbs, 4.4 lbs)              |
| Housing material                       | Stainless steel EN 1.4301/EN 1.4436, AISI<br>304/AISI 316 |
| Radiation<br>tolerance (dose<br>rate)  | 10 000 Gy/h (1 000 000 rad/h)                             |
| Radiation<br>tolerance (total<br>dose) | 700 000 Gy (70 000 000 rad)                               |
| Radiation<br>tolerance<br>neutrons     | Very high                                                 |
| Maximum<br>temperature                 | 50°C (122°F)                                              |
| Water tightness                        | min 3.5 bar (50 psi)                                      |
| Zoom                                   | x3, x6 or x10 optical available as option                 |
| Minimum distance<br>to object          | from 50 mm                                                |
| Resolution SD<br>version               | up to 700 TV-lines                                        |
| Lights                                 | Internal LED lights                                       |