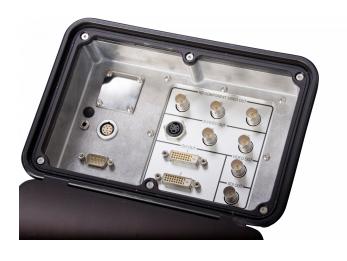

### **SPECIFICATIONS**

| Dimensions<br>(L*W*H)     | 483x435x133 mm (19" x 17" x 5.2")                                                     |
|---------------------------|---------------------------------------------------------------------------------------|
| Housing material          | Polypropylene                                                                         |
| Weight                    | 20.3 kg (44 lbs)                                                                      |
| Ingress protection        | IP42                                                                                  |
| Operating temperature     | 0°C to 45°C                                                                           |
| Power supply              | 90-260VAC / 47-63 Hz / max 800W                                                       |
| Lighting support          | 2 channels                                                                            |
| Video outputs             | S-video, Composite, SD/HDcomponent, DVI-D and SDI                                     |
| Recording                 | H.264 SD memory card recording                                                        |
| Video overlay<br>(option) | Free text, date, time, zoom, focus distance,<br>pan and tilt values on screen display |