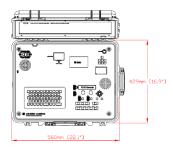

#### **BENEFITS**

- Large, 22" HD screen
- No calibrations required when changing camera or camera cable
- Built-in control panel and keyboard
- The case is equipped with wheels and an adjustable handle
- Secondary remote control R100 with cable can be connected to the unit

### **SPECIFICATIONS**

| Dimensions<br>(L*W*H)     | 483x435x133 mm (19" x 17" x 5.2")                                                     |
|---------------------------|---------------------------------------------------------------------------------------|
| Housing material          | Polypropylene                                                                         |
| Weight                    | 20.3 kg (44 lbs)                                                                      |
| Ingress protection        | IP42                                                                                  |
| Operating temperature     | 0°C to 45°C                                                                           |
| Power supply              | 90-260VAC / 47-63 Hz / max 800W                                                       |
| Lighting support          | 2 channels                                                                            |
| Video outputs             | S-video, Composite, SD/HDcomponent, DVI-D and SDI                                     |
| Recording                 | H.264 SD memory card recording                                                        |
| Video overlay<br>(option) | Free text, date, time, zoom, focus distance,<br>pan and tilt values on screen display |