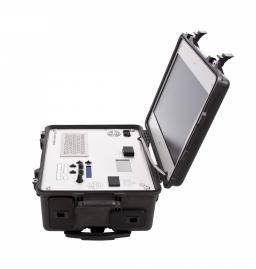

#### PORTABLE INSPECTION SYSTEM

The PIS200 is a Portable Inspection System for use with inspection cameras and lighting. Fitted in a rolling suitcase the PIS200 is a flexible monitoring system that is equipped with control panels, DVR and a large HD-screen.

#### **BENEFITS**

- Large, 22" HD screen
- No calibrations required when changing camera or camera cable
- Built-in control panel and keyboard
- The case is equipped with wheels and an adjustable handle
- Secondary remote control R100 with cable can be connected to the unit