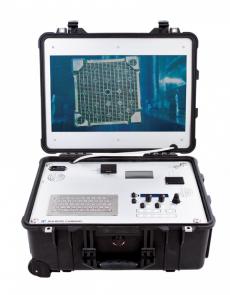

#### PORTABLE INSPECTION SYSTEM

The PIS200 is a Portable Inspection System for use with inspection cameras and lighting. Fitted in a rolling suitcase the PIS200 is a flexible monitoring system that is equipped with control panels, DVR and a large HD-screen.

#### **BENEFITS**

- Large, 22" HD screen
- No calibrations required when changing camera or camera cable
- Built-in control panel and keyboard
- The case is equipped with wheels and an adjustable handle
- Secondary remote control R100 with cable can be connected to the unit