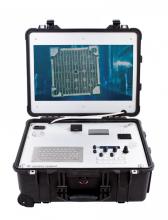

#### PORTABLE INSPECTION SYSTEM

The PIS200 is a Portable Inspection System for use with inspection cameras and lighting. Fitted in a rolling suitcase the PIS200 is a flexible monitoring system that is equipped with control panels, DVR and a large HD-screen.

#### **BENEFITS**

- Large, 22" HD screen
- No calibrations required when changing camera or camera cable
- Built-in control panel and keyboard
- The case is equipped with wheels and an adjustable handle
- Secondary remote control R100 with cable can be connected to the unit