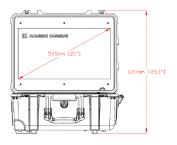

### **SPECIFICATIONS**

| Dimensions<br>(L*W*H)     | 483x435x133 mm (19" x 17" x 5.2")                                                     |
|---------------------------|---------------------------------------------------------------------------------------|
| Housing material          | Polypropylene                                                                         |
| Weight                    | 20.3 kg (44 lbs)                                                                      |
| Ingress protection        | IP42                                                                                  |
| Operating temperature     | 0°C to 45°C                                                                           |
| Power supply              | 90-260VAC / 47-63 Hz / max 800W                                                       |
| Lighting support          | 2 channels                                                                            |
| Video outputs             | S-video, Composite, SD/HDcomponent, DVI-D and SDI                                     |
| Recording                 | H.264 SD memory card recording                                                        |
| Video overlay<br>(option) | Free text, date, time, zoom, focus distance,<br>pan and tilt values on screen display |