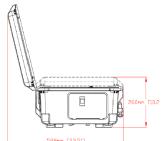

### **SPECIFICATIONS**

| Dimensions<br>(L*W*H)     | 483x435x133 mm (19" x 17" x 5.2")                                                     |
|---------------------------|---------------------------------------------------------------------------------------|
| Housing material          | Polypropylene                                                                         |
| Weight                    | 20.3 kg (44 lbs)                                                                      |
| Ingress protection        | IP42                                                                                  |
| Operating temperature     | 0°C to 45°C                                                                           |
| Power supply              | 90-260VAC / 47-63 Hz / max 800W                                                       |
| Lighting support          | 2 channels                                                                            |
| Video outputs             | S-video, Composite, SD/HDcomponent, DVI-D and SDI                                     |
| Recording                 | H.264 SD memory card recording                                                        |
| Video overlay<br>(option) | Free text, date, time, zoom, focus distance,<br>pan and tilt values on screen display |