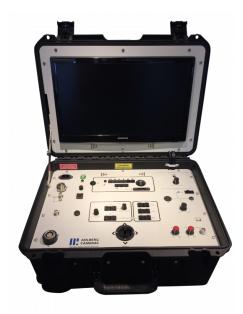

#### PORTABLE INSPECTION SYSTEM FOR N35HR

The PIS35 is a portable camera control unit for the Ahlberg N35HR high-radiation tolerant monochrome tube camera. Fitted in a case, it hosts the same features as the rack-mounted CCU35.

### BENEFITS

- Flexible control unit with built-in control panel and monitor
- The case is equipped with wheels and an adjustable handle

## PIS35 IMAGES

*We reserve the right to alter specifications without prior notice* 

Main office | Phone: +46 176 20 55 00 Email: main@ahlbergcameras.com US office | Phone: +1 910-399-4240 Email: us@ahlbergcameras.com Service office | Phone: +46 176 20 55 00 Email: rd@ahlbergcameras.com