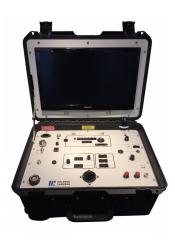

#### PORTABLE INSPECTION SYSTEM FOR N35HR

The PIS35 is a portable camera control unit for the Ahlberg N35HR high-radiation tolerant monochrome tube camera. Fitted in a case, it hosts the same features as the rack-mounted CCU35.

### BENEFITS

- Flexible control unit with built-in control panel and monitor
- The case is equipped with wheels and an adjustable handle

## PIS35 IMAGES

*We reserve the right to alter specifications without prior notice* 

Main office | Phone: +46 176 20 55 00 Email: main@ahlbergcameras.com US office | Phone: +1 910-399-4240 Email: us@ahlbergcameras.com Service office | Phone: +46 176 20 55 00 Email: rd@ahlbergcameras.com