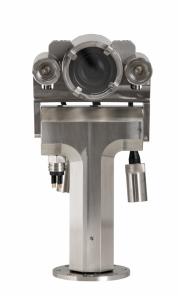

# **PTZ100**

#### **COMPACT PTZ CAMERA SYSTEM**

The PTZ100 is a small color camera with pan-and-tilt and lights generally used for overviewing applications. It has 10x optical and 32x digital zoom.

#### **APPLICATIONS**

- The PTZ100 is an overview camera system
- The CCU100 is needed to control the system
- The PTZ100 is not compatible with Ahlberg Cameras standard CCUs and cables

#### **BENEFITS**

- Extensive zoom
- Auto-focus and auto-iris