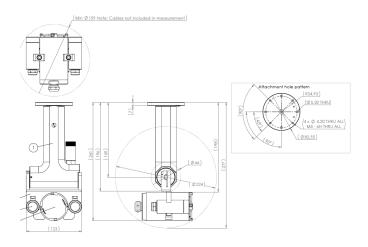

### **SPECIFICATIONS**

| Width                                  | 123 mm (4.85")                                                                                                              |
|----------------------------------------|-----------------------------------------------------------------------------------------------------------------------------|
| Height                                 | 277 mm (10.9")                                                                                                              |
| Weight                                 | 4.4 kg (9.7 lbs)                                                                                                            |
| Housing material                       | Stainless steel EN 1.4301/EN 1.4436, AISI 304/AISI 316                                                                      |
| Radiation<br>tolerance (dose<br>rate)  | 50 Gy/h (5 000 rad/h)                                                                                                       |
| Radiation<br>tolerance (total<br>dose) | 300 Gy (30 000 rad)                                                                                                         |
| Maximum<br>temperature                 | $50^{\circ}\text{C}$ (short-term up to $70^{\circ}\text{C})$ $122^{\circ}\text{F}$ (short-term up to $158^{\circ}\text{F})$ |
| Water tightness                        | min 3.5 bar (50 psi)                                                                                                        |
| Zoom                                   | x10 optical zoom, x32 digital zoom                                                                                          |
| SD horizontal angle of view            | ~5°-54°                                                                                                                     |
| Resolution SD version                  | 700 TV-lines                                                                                                                |
| Lights                                 | 2 Ahl-Light 1, in total 1800 lumen                                                                                          |
| Pan angle                              | ±180°                                                                                                                       |
| Tilt angle                             | $\pm 90^{\circ}$ (from the vertical plane)                                                                                  |