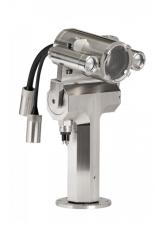

#### **COMPACT PTZ CAMERA SYSTEM**

The PTZ100 is a small color camera with pan-and-tilt and lights generally used for overviewing applications. It has 10x optical and 32x digital zoom.

### **SPECIFICATIONS**

| Width                                  | 123 mm (4.85")                                                                                                              |
|----------------------------------------|-----------------------------------------------------------------------------------------------------------------------------|
| Height                                 | 277 mm (10.9")                                                                                                              |
| Weight                                 | 4.4 kg (9.7 lbs)                                                                                                            |
| Housing material                       | Stainless steel EN 1.4301/EN 1.4436, AISI 304/AISI 316                                                                      |
| Radiation<br>tolerance (dose<br>rate)  | 50 Gy/h (5 000 rad/h)                                                                                                       |
| Radiation<br>tolerance (total<br>dose) | 300 Gy (30 000 rad)                                                                                                         |
| Maximum<br>temperature                 | $50^{\circ}\text{C}$ (short-term up to $70^{\circ}\text{C})$ $122^{\circ}\text{F}$ (short-term up to $158^{\circ}\text{F})$ |
| Water tightness                        | min 3.5 bar (50 psi)                                                                                                        |
| Zoom                                   | x10 optical zoom, x32 digital zoom                                                                                          |
| SD horizontal angle of view            | ~5°-54°                                                                                                                     |
| Resolution SD version                  | 700 TV-lines                                                                                                                |
| Lights                                 | 2 Ahl-Light 1, in total 1800 lumen                                                                                          |
| Pan angle                              | ±180°                                                                                                                       |
| Tilt angle                             | $\pm 90^{\circ}$ (from the vertical plane)                                                                                  |