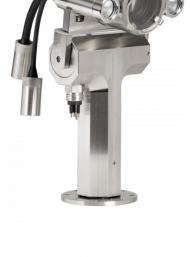

#### **COMPACT PTZ CAMERA SYSTEM**

The PTZ100 is a small color camera with pan-and-tilt and lights generally used for overviewing applications. It has 10x optical and 32x digital zoom.

### **SPECIFICATIONS**

| Width                                  | 123 mm (4.85")                                                                                                              |
|----------------------------------------|-----------------------------------------------------------------------------------------------------------------------------|
| Height                                 | 277 mm (10.9")                                                                                                              |
| Weight                                 | 4.4 kg (9.7 lbs)                                                                                                            |
| Housing material                       | Stainless steel EN 1.4301/EN 1.4436, AISI 304/AISI 316                                                                      |
| Radiation<br>tolerance (dose<br>rate)  | 50 Gy/h (5 000 rad/h)                                                                                                       |
| Radiation<br>tolerance (total<br>dose) | 300 Gy (30 000 rad)                                                                                                         |
| Maximum<br>temperature                 | $50^{\circ}\text{C}$ (short-term up to $70^{\circ}\text{C})$ $122^{\circ}\text{F}$ (short-term up to $158^{\circ}\text{F})$ |
| Water tightness                        | min 3.5 bar (50 psi)                                                                                                        |
| Zoom                                   | x10 optical zoom, x32 digital zoom                                                                                          |
| SD horizontal angle of view            | ~5°-54°                                                                                                                     |
| Resolution SD version                  | 700 TV-lines                                                                                                                |
| Lights                                 | 2 Ahl-Light 1, in total 1800 lumen                                                                                          |
| Pan angle                              | ±180°                                                                                                                       |
| Tilt angle                             | $\pm 90^{\circ}$ (from the vertical plane)                                                                                  |