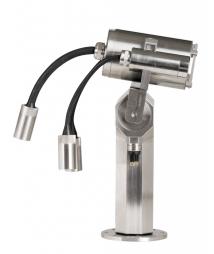

#### **COMPACT PTZ CAMERA SYSTEM**

The PTZ100 is a small color camera with pan-and-tilt and lights generally used for overviewing applications. It has 10x optical and 32x digital zoom.

### **SPECIFICATIONS**

| Width                                  | 123 mm (4.85")                                                                                                              |
|----------------------------------------|-----------------------------------------------------------------------------------------------------------------------------|
| Height                                 | 277 mm (10.9")                                                                                                              |
| Weight                                 | 4.4 kg (9.7 lbs)                                                                                                            |
| Housing material                       | Stainless steel EN 1.4301/EN 1.4436, AISI 304/AISI 316                                                                      |
| Radiation<br>tolerance (dose<br>rate)  | 50 Gy/h (5 000 rad/h)                                                                                                       |
| Radiation<br>tolerance (total<br>dose) | 300 Gy (30 000 rad)                                                                                                         |
| Maximum<br>temperature                 | $50^{\circ}\text{C}$ (short-term up to $70^{\circ}\text{C})$ $122^{\circ}\text{F}$ (short-term up to $158^{\circ}\text{F})$ |
| Water tightness                        | min 3.5 bar (50 psi)                                                                                                        |
| Zoom                                   | x10 optical zoom, x32 digital zoom                                                                                          |
| SD horizontal angle of view            | ~5°-54°                                                                                                                     |
| Resolution SD version                  | 700 TV-lines                                                                                                                |
| Lights                                 | 2 Ahl-Light 1, in total 1800 lumen                                                                                          |
| Pan angle                              | ±180°                                                                                                                       |
| Tilt angle                             | $\pm 90^{\circ}$ (from the vertical plane)                                                                                  |