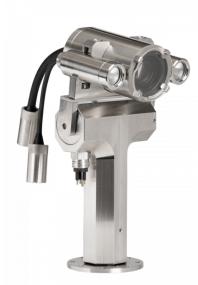

#### **COMPACT PTZ CAMERA SYSTEM**

The PTZ100 is a small color camera with pan-and-tilt and lights generally used for overviewing applications. It has 10x optical and 32x digital zoom.

### **SPECIFICATIONS**

| Width                                  | 123 mm (4.85")                                                                                                              |
|----------------------------------------|-----------------------------------------------------------------------------------------------------------------------------|
| Height                                 | 277 mm (10.9")                                                                                                              |
| Weight                                 | 4.4 kg (9.7 lbs)                                                                                                            |
| Housing material                       | Stainless steel EN 1.4301/EN 1.4436, AISI 304/AISI 316                                                                      |
| Radiation<br>tolerance (dose<br>rate)  | 50 Gy/h (5 000 rad/h)                                                                                                       |
| Radiation<br>tolerance (total<br>dose) | 300 Gy (30 000 rad)                                                                                                         |
| Maximum<br>temperature                 | $50^{\circ}\text{C}$ (short-term up to $70^{\circ}\text{C})$ $122^{\circ}\text{F}$ (short-term up to $158^{\circ}\text{F})$ |
| Water tightness                        | min 3.5 bar (50 psi)                                                                                                        |
| Zoom                                   | x10 optical zoom, x32 digital zoom                                                                                          |
| SD horizontal angle of view            | ~5°-54°                                                                                                                     |
| Resolution SD version                  | 700 TV-lines                                                                                                                |
| Lights                                 | 2 Ahl-Light 1, in total 1800 lumen                                                                                          |
| Pan angle                              | ±180°                                                                                                                       |
| Tilt angle                             | $\pm 90^{\circ}$ (from the vertical plane)                                                                                  |